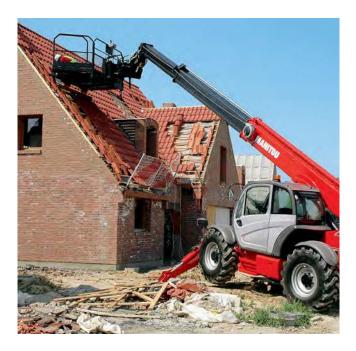

- Maximum safety in people lifting.
- Cutting edge platform design for roof work.
- Legally approved for 3 people (platform capacity includes 3 workers).

Safety: front opening only if in contact with the roof

Overload, roof presence & physical locking sensor.

Non-slip metal floor

|                                               | NC 365  | NC 1000 |
|-----------------------------------------------|---------|---------|
| Platform capacity<br>(including workers) (kg) | 365     | 1000    |
| Working width (m)                             | 2.4/3.7 | 2.4/3.7 |
| Slewing                                       | +/- 90° | +/- 90° |
| Number of people<br>(legally approved)        | 3       | 3       |
| Weight (kg)                                   | 920     | 920     |
| Machine compatibility                         |         |         |
| Reference                                     | 788789  | 788791  |
| MT 1135 HA                                    | х       | х       |
| MT 1335 HA                                    | х       | х       |
| MT 1440 A / HA                                | х       | х       |
| MT 1840 A / HA                                | х       | х       |
| Reference                                     | N/C     | 751550  |
| MRT-X Easy €3A                                |         | х       |
| E•REC0                                        | 923309  | 921294  |
| MRT Easy €3B                                  | х       | х       |
| MRT Privilege +                               | х       | х       |
| MRT 3255                                      |         | х       |