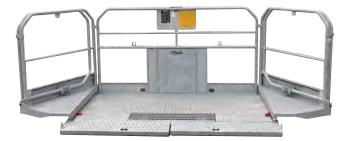

- Maximum safety in people lifting.
- Cutting edge platform design for roof work.
- Legally approved for 3 people (platform capacity includes 3 workers).

Safety: front opening only if in contact with the roof

Overload, roof presence & physical locking sensor.

Non-slip metal floor

|                                               | NC 365  | NC 1000 |
|-----------------------------------------------|---------|---------|
| Platform capacity<br>(including workers) (kg) | 365     | 1000    |
| Working width (m)                             | 2.4/3.7 | 2.4/3.7 |
| Slewing                                       | +/- 90° | +/- 90° |
| Number of people<br>(legally approved)        | 3       | 3       |
| Weight (kg)                                   | 920     | 920     |
| Machine compatibility                         |         |         |
| Reference                                     | 788789  | 788791  |
| MT 1135 HA                                    | х       | х       |
| MT 1335 HA                                    | х       | х       |
| MT 1440 A / HA                                | х       | х       |
| MT 1840 A / HA                                | х       | х       |
| Reference                                     | N/C     | 751550  |
| MRT-X Easy €3A                                |         | х       |
| E•REC0                                        | 923309  | 921294  |
| MRT Easy €3B                                  | х       | х       |
| MRT Privilege +                               | х       | х       |
| MRT 3255                                      |         | х       |